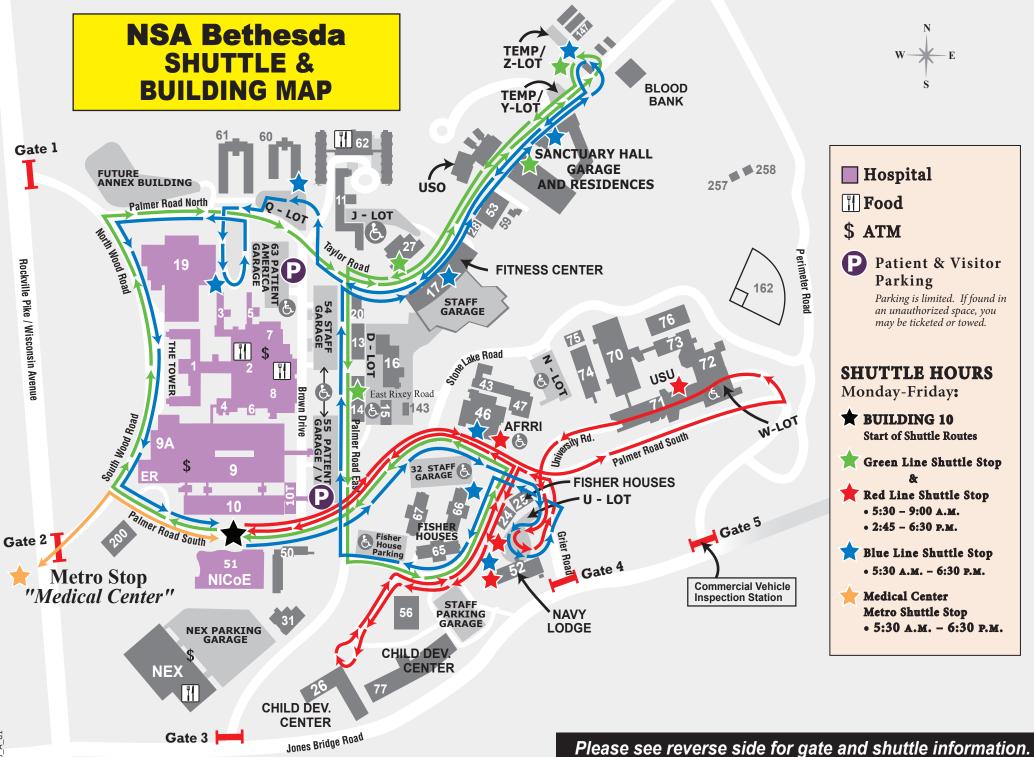

#### **BLUE LINE:**

#### **Hours of Operation:**

5:30 a.m. to 6:30 p.m.

#### **Stops on Route:**

- Building 10 (Main Hospital Lobby)
- Building 32 (Staff Garage)
- Navy Lodge
- Building 66 (Fisher House)
- Building 17
- Navy Gateway Inns & Suites/USO
- Parking Lot Z
- Building 27
- Parking Lot Q
- America Building

### GREEN LINE: North Campus

#### **Hours of Operation:**

5:30 a.m. to 9:00 a.m. 2:45 p.m. to 6:30 p.m.

#### **Stops on Route:**

- Building 10 (Main Hospital Lobby)
- Navy Gateway Inns & Suites/USO
- Parking Lot Z
- Building 27
- Parking Lot Q
- Building 14 (Facilities)
- Back to Building 10 (Main Hospital Lobby)

#### **RED LINE:** South Campus

#### **Stops on Route:**

- Building 10 (Main Hospital Lobby)
- Building 32 (Staff Garage)
- Parking Lot W (USU)
- Navy Lodge
- Child Development Center (CDC)
- Building 32 (Staff Garage)
- Back to Building 10 (Main Hospital Lobby)

#### MEDICAL CENTER METRO SHUTTLE:

#### **Stops on Route:**

- Building 10 (Main Hospital Lobby)
- Medical Center Metro Stop